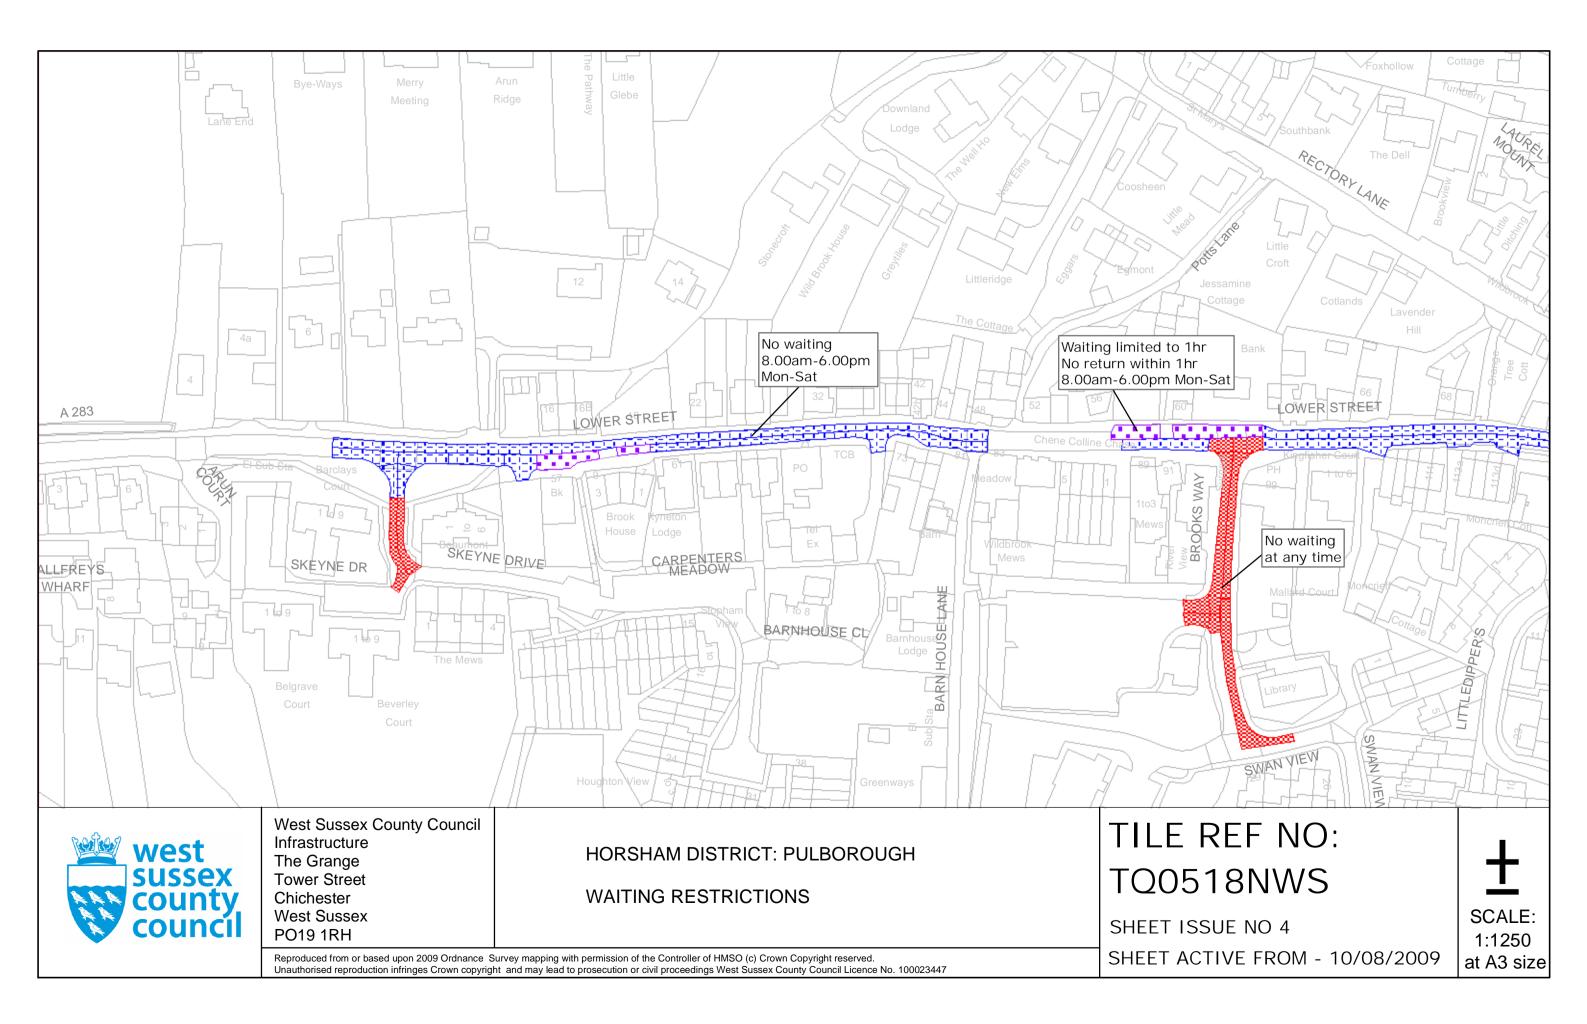

#### EIRST\_SCHEDULE Plan\_number to be revoked

TQ0518NWS (Issue No. 3)

### SECOND SCHEDULE Plan to be substituted (as attached)

(L.S.)

TQ0518NWS (Issue No. 4)

The COMMON SEAL of WEST SUSSEX COUNTY COUNCIL was hereto affixed

the **Fourth** in the presence of day of August 2009